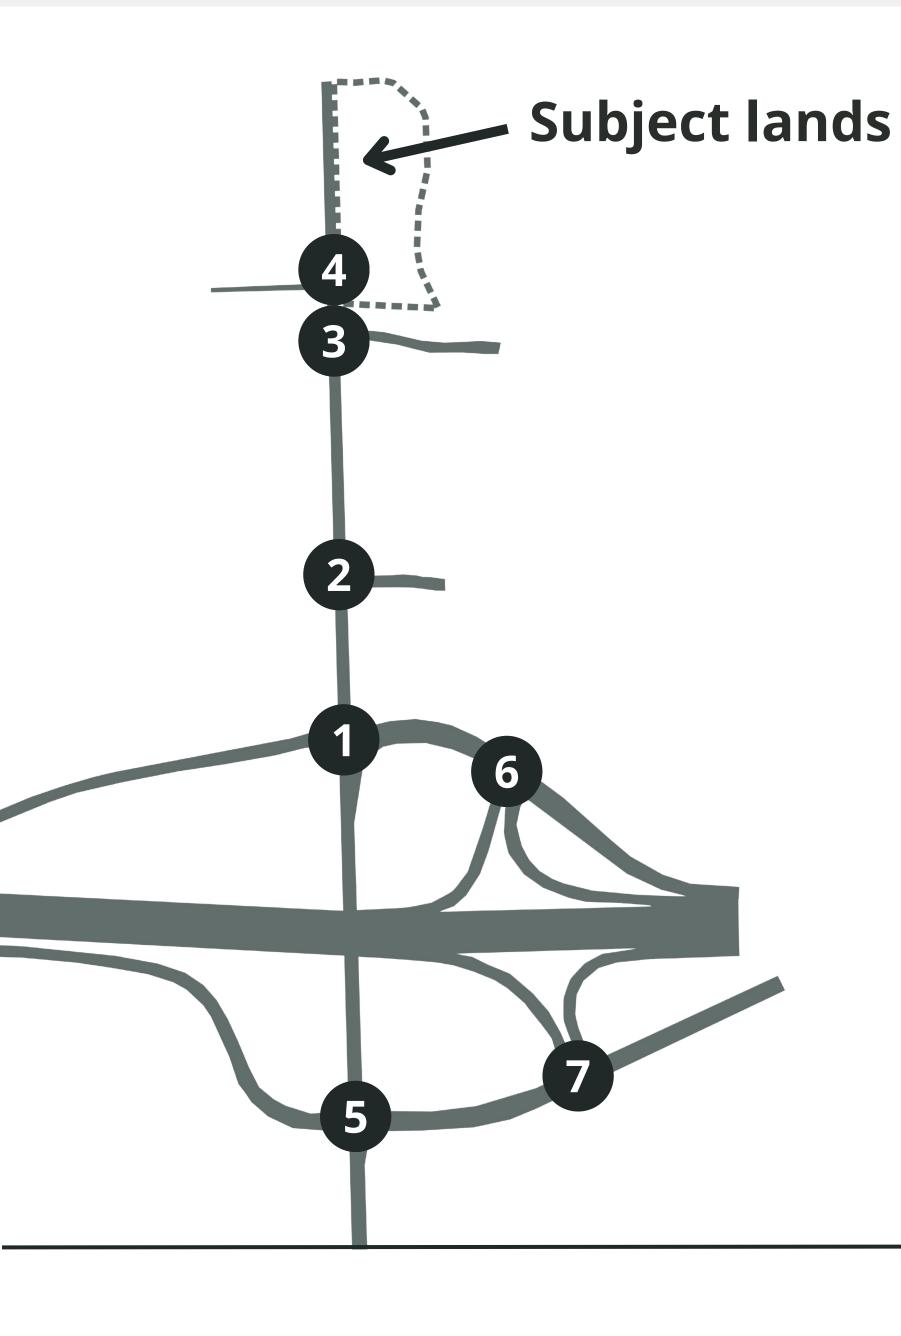

## **Study Intersections**

- 1 Victoria Ave N & N Service Rd
- 2 Victoria Ave N & Dustan St
- **3** Victoria Ave N & Laurie Ave
- **4** Victoria Ave N & Viceroy Ave
- **5** Victoria Ave & S Service Rd
- 6 QEW Toronto Bound Ramps & N Service Rd
- 7 QEW Niagara Bound Ramps & S Service Rd